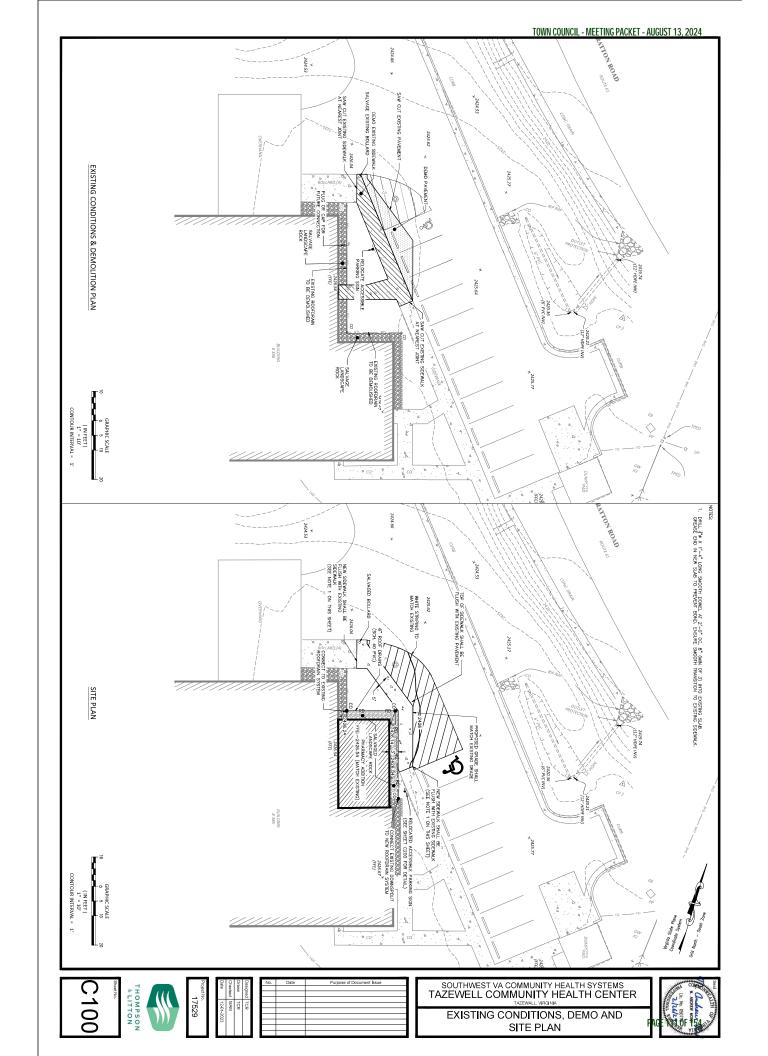

#### TAZEWELL COMMUNITY HEALTH RENOVATIONS

Zoning and Property Maintenance Official, Chris Hurley stated that he received an application to expand Tazewell Community Health. They will be putting in an internal pharmacy. It is in the overlay district so this requires approval from Planning Commission and Town Council. Planning Commission has unanimously voted to approve. Since there is not a quorum at tonight's meeting Manager Regon will be sending out email information and asking for a vote thought email, as the contractors are awaiting an answer. The vote can then be ratifies at the August meeting.