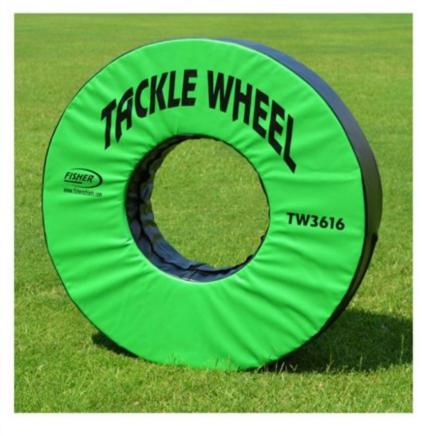

# 4 SPECIAL PRESENTATIONS/REQUESTS

[E] TAZEWELL YOUTH FOOTBALL LEAGUE DONATION REQUEST FOR TACKLE WHEEL

I have been approached to see if the council would be interested in donating a Tackle Wheel to the Tazewell Youth Football League.

I understand that their practices are happening now and their season is right upon us.

They would be needed a 36 inch tackle wheel and have sent in this information below.

The cost shown is \$349.95.

If you wish to do so, could you please motion and vote now and we can ratify it at next weeks meeting.

Also, here is a link if you wish to look at the site.

https://www.anthem-sports.com/football-equipment/football-tackle-wheels-tackle-rings/fisher-football-tackle-wheel.html

Thank you.

### IN STOCK ORDERS SHIP SAME DAY = PAR

Home / Football / Tackle Wheels / Rings / Fisher Football Tackle Wheel

#### Fisher Football Tackle

Anthem Part # A47-31

\$349.9

#### Typically ships in 2-3 weeks

■ Add to Compare

Contact us with a question about this

Leeanne Regon Town Manager Town of Tazewell