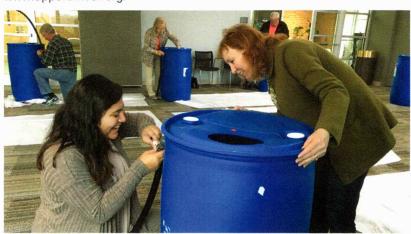

### Rain barrels: beneficial conservation practice & good way to reuse barrels

One thing we know for sure: people love rain barrels. Next spring, the Roundtable will once again host rain barrel workshops in the region to encourage water conservation and to practice reuse.

Rain barrels collect water from rooftops through gutter downspouts. The water is ideal for vegetable gardens, flower beds, and even to wash vehicles. However, the water is not suitable for human consumption due to bits of asphalt shingles and other debris that gets into the rain as it washes off the roof.

To make a rain barrel, choose a food grade plastic barrel. Never use a barrel that contained chemicals or any unknown substances. A hole is cut into the top of the barrel with a jigsaw. A small colander, or pasta strainer, goes into the hole. This strainer will capture materials that run off the roof, especially leaves. Two additional holes are drilled into the barrel, with one near the bottom for the hose bibb, or spigot, and one on a side for the overflow. A tube is installed to carry the overflow away from the structural foundation.

Roundtable rain barrels are funded by a support grant from the VA Department. of Environmental Quality. For complete instructions, go to www.uppertnriver.org.