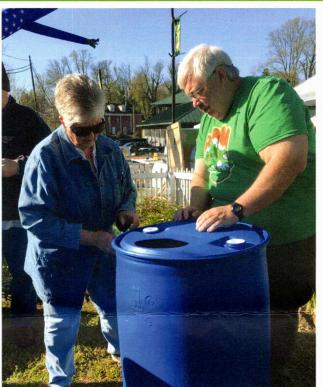

### Rain barrels: beneficial conservation practice & good way to reuse barrels

One thing we know for sure: people love rain barrels. Next spring, the Roundtable will once again host rain barrel workshops in the region to encourage water conservation and to practice reuse.

Rain barrels collect water from rooftops through gutter downspouts. The water is ideal for vegetable gardens, flower beds, and even to wash vehicles. However, the water is not suitable for human consumption due to bits of asphalt shingles and other debris that gets into the rain as it washes off the roof.

To make a rain barrel, choose a food grade plastic barrel. Never use a barrel that contained chemicals or any unknown substances. A hole is cut into the top of the barrel with a jigsaw. A small colander, or pasta strainer, goes into the hole. This strainer will capture materials that run off the roof, especially leaves. Two additional holes are drilled into the barrel, with one near the bottom for the hose bibb, or spigot, and one on a side for the overflow. A tube is installed to carry the overflow away from the structural foundation.

Roundtable rain barrels are funded by a support grant from the VA Department. of Environmental Quality. For complete instructions, go to www.uppertnriver.org.