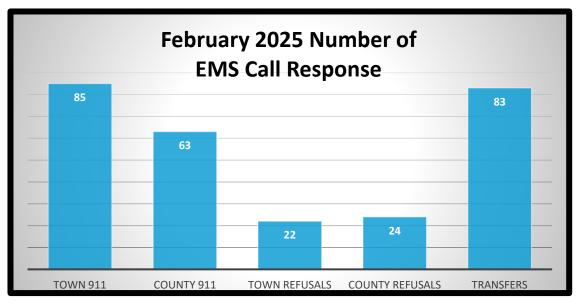

5/2025 - 02/27/2025
Leadership Training at
Southwest Virginia Criminal
Justice Academy attended by
Chief Stanley Lampert,
Deputy Chief Will Lowe and
Lieutenant of Patrol Paul Little.







Town of Tazewell EMS responded to 277 calls in February 2025.

Of those 277 calls,

143 were 911 responses,

83 were transfer/transports,

and 51 were patient refusals or standbys.

#### 911 TRANSPORT CALL RESPONSE TYPES - FEBRUARY 2025

- 1 ALLERGIC REACTION
- 21 ABDOMINAL PAIN
- 1 BACK PAIN
- 25 BREATHING PROBLEM
- 3 CARDIAC ARREST
- 19 CHEST PAIN
- 9 DIABETIC EMERGENCY
- 25 FALLS
- 7 FIRE STANDBY
- 1 HEMORRHAGE/LACERATION
- 1 MEDICAL ALARM
- 1 OVERDOSE
- 1 SEIZURES
- 38 SICK PERSON
- 8 STROKE
- 14 TRAFFIC ACCIDENT
- 1 TRAUMATIC INJURY
- 8 UNCONSCIOUS/UNKNOWN



### **February 2025 EMS Call Totals**



| CHARGES IN FEBRUARY 2025  |      |              |  |  |
|---------------------------|------|--------------|--|--|
| A0427: ALS, Level 1       | 95   | \$95,000.00  |  |  |
| A0428: BLS, Non-Emergency | 45   | \$16,219.00  |  |  |
| A0429: BLS, Emergency     | 80   | \$44,000.00  |  |  |
| A0433: ALS, Level 2       | 3    | \$3,300.00   |  |  |
| A0425: Mileage            | 3376 | \$47,264.00  |  |  |
| TOTAL                     |      | \$205,783.00 |  |  |

| TYPE    | YEAR | UNIT# | MILEAGE | STATUS                  |
|---------|------|-------|---------|-------------------------|
| VAN     | 2022 | 901   | 178827  | $\searrow$              |
| BOX 4X4 | 2025 | 902   | N/A     | NEW TRUCK (MAY)         |
| BOX 4X2 | 2008 | 903   | 138457  | $\searrow$              |
| BOX 4X2 | 2014 |