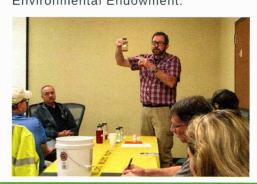

### Roundtable & partners offer emergency responder training

Three first responder workshops will be held in early 2025 to focus on the devastating effects of toxic spills on aquatic life.

Tazewell and Wise this year. At left, Jack Tolbert with the Wise Haz-Mat Team, showed examples of spills.

Virginia Department of Emergency Management Director Scott Sproles (seated in photo to right) presented information about his department's services. Wise County Extension Agent Phil Meeks, standing right, and Agent Tazewell County John Blankenship demonstrated effects of pesticides, herbicides and more.

Maddie Cogar of the Virginia Department of Wildlife Resources

shared the importance of mussels. Tazewell County Soil & Conservation District, Wise County Emergency Management, and Wise Experts presented workshops in County Litter Control assisted with coordination of these workshops, which were funded by the Tennessee Valley Authority, LG&E KU & Virginia Environmental Endowment.