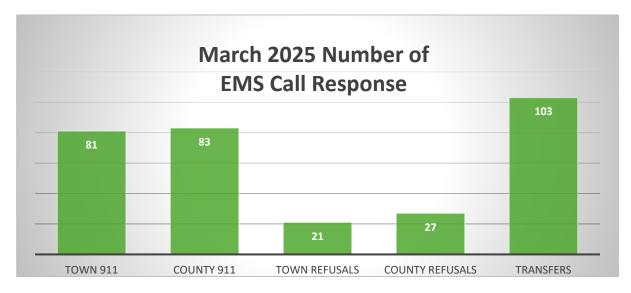

ging out with Mrs. Gearhart's amazing first-grade class at Tazewell Primary School! It's always a joy to connect with our community's youngest learners. CommunityPolicing #TazewellPrimary #FirstGradeFun



March 12, 2025





Town of Tazewell EMS responded to 325 calls in MARCH 2025.

Of those 325 calls,

164 were 911 responses,

103 were transfer/transports,

and 58 were patient refusals or standbys.

#### 911 CALL RESPONSE TYPES – MARCH 2025

- 11 ABDOMINAL PAIN
- 1 ASSAULT
- 7 BACK PAIN
- 36 BREATHING PROBLEM
- 3 CARDIAC ARREST
- 16 CHEST PAIN
- 7 DIABETIC EMERGENCY
- 33 FALLS
- 6 FIRE STANDBY
- 1 HEADACHE
- 7 HEMORRHAGE/LACERATION
- 1 MEDICAL ALARM
- 1 OVERDOSE
- 1 PSYCHIATRIC
- 4 SEIZURES
- 47 SICK PERSON
- 5 STROKE
- 8 TRAFFIC ACCIDENT
- 2 TRAUMATIC INJURY
- 9 UNCONSCIOUS/UNKNOWN





| CHARGES IN MARCH 2025     |      |              |  |
|---------------------------|------|--------------|--|
| A0427: ALS, Level 1       | 91   | \$91,000.00  |  |
| A0428: BLS, Non-Emergency | 73   | \$24,962.00  |  |
| A0429: BLS, Emergency     | 86   | \$47,300.00  |  |
| A0433: ALS, Level 2       | 1    | \$1,100.00   |  |
| A0425: Mileage            | 3935 | \$55,090.00  |  |
| TOTAL                     |      | \$219,452.00 |  |

| TYPE    | YEAR | UNIT# | MILEAGE | DRIVEN | STATUS                  |
|---------|------|-------|---------|--------|-------------------------|
| VAN     | 2022 | 901   | 186058  | 7231   | $\checkmark$            |
| BOX 4X4 | 2025 | 902   | N/A     | N/A    | NEW TRUCK (MAY)         |
| BOX 4X2 | 2008 | 903   | 139767  | 1310   | $\checkmark$